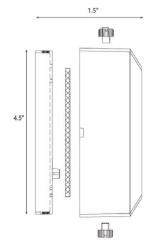

#### **FEATURES**

Construction: Die-Cast Brass Lens: Open Faced Frosted Lens Dimensions: W 4.5" x D 1.5" x H 3"

Bulb: Fixture Supplied with 1 (1.5W or 3.0W) Wedge Base LED Lamp

Wiring: 18" of #18-2, SPT-1W Leads