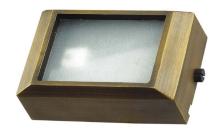

#### **INTENDED USE**

The specification grade Alcon Lighting Soda Architectural LED Step Light Surface Mount Fixture delivers ambient and practical lighting to stairs, stairwells, and decks in interior and exterior applications. The low voltage Soda LED Step Light improves visibility and adds an inviting glow to your residential or commercial space. Step lights can be used to enhance your landscape, amplify your deck lighting when entertaining, for commercial exterior lighting, or simply to feel more secure knowing your staircase is brightly lit.

#### **FEATURES**

Construction: Die-Cast Brass Lens: Open Faced Frosted Lens Dimensions: W 4.5" x D 1.5" x H 3"

Bulb: Fixture Supplied with 1 (1.5W or 3.0W) Wedge Base LED Lamp

Wiring: 18" of #18-2, SPT-1W Leads

Voltage: 12V

Color Temperature: 2700K Warm

Power: Remote 12 Volt Transformer Required

Warranty: Lifetime Warranty on Fixture, 40,000 Hours on LED